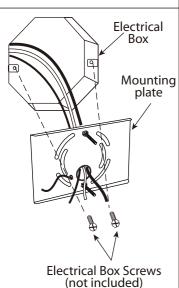

#### **INSTALLATION:**

1 o Remove the mounting plate from the fixture by unscrewing the cap nuts and star washers.

2. Feed power cords from the electrical box through the centre hole of the mounting plate. Align holes of mounting plate over electrical box and secure with electrical box screws (not included).