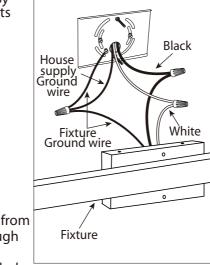

Connect the ground wires (bare copper or green) from your fixture to the ground wire (bare copper or green) or ground screw in the electrical box. Attach the black wire from the light fixture to the black wire in the electrical box. Attach the white wire from the light fixture to the white wire in the electrical box.