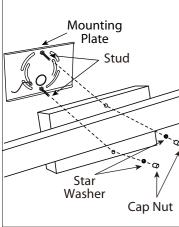

#### **INSTALLATION:**

1 o Remove the mounting plate from the fixture by unscrewing the cap nuts and star washers.

2. Feed power cords from the electrical box through the centre hole of the mounting plate. Align holes of mounting plate over electrical box and secure with electrical box screws (not included).